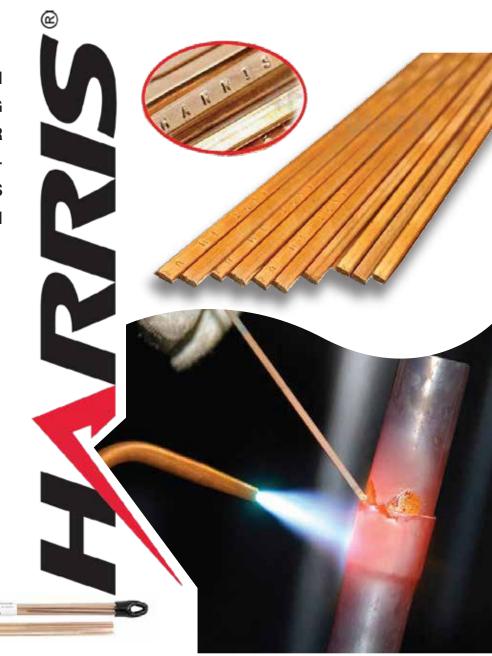

HARRIS BRAZING ROD IS USED IN THE PROCESS OF JOINING METALS IN WHICH A FILLER METAL IS HEATED AND THEN DISTRIBUTED OVER BASE METALS JOINING THE WORK PIECES WITH THE HELP OF BRAZING RODS.

This INE welding wire is suitable for unalloyed steels and fine grain steels. It is a steel TIG welding wire SG2 according ER70S AWS-6. This wire is used for welding machinery, vehicles, bridges, tanks and in shipbuilding.