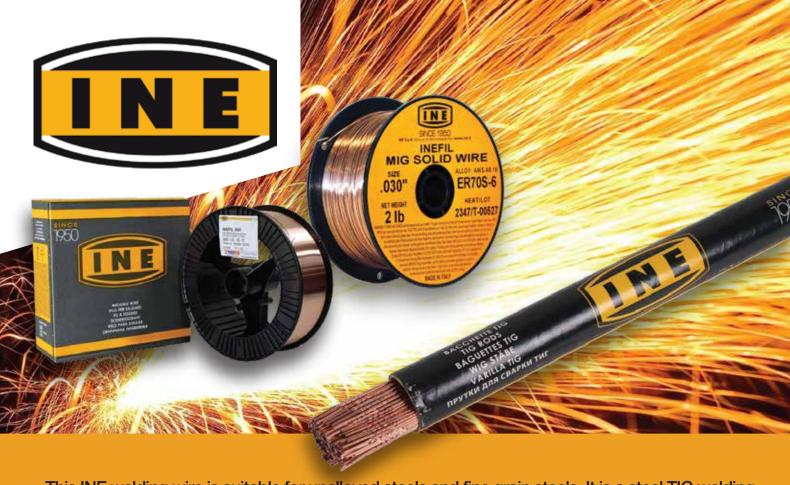

HARRIS BRAZING ROD IS USED IN THE PROCESS OF JOINING METALS IN WHICH A FILLER METAL IS HEATED AND THEN DISTRIBUTED OVER BASE METALS JOINING THE WORK PIECES WITH THE HELP OF BRAZING RODS.

This INE welding wire is suitable for unalloyed steels and fine grain steels. It is a steel TIG welding wire SG2 according ER70S AWS-6. This wire is used for welding machinery, vehicles, bridges, tanks and in shipbuilding.