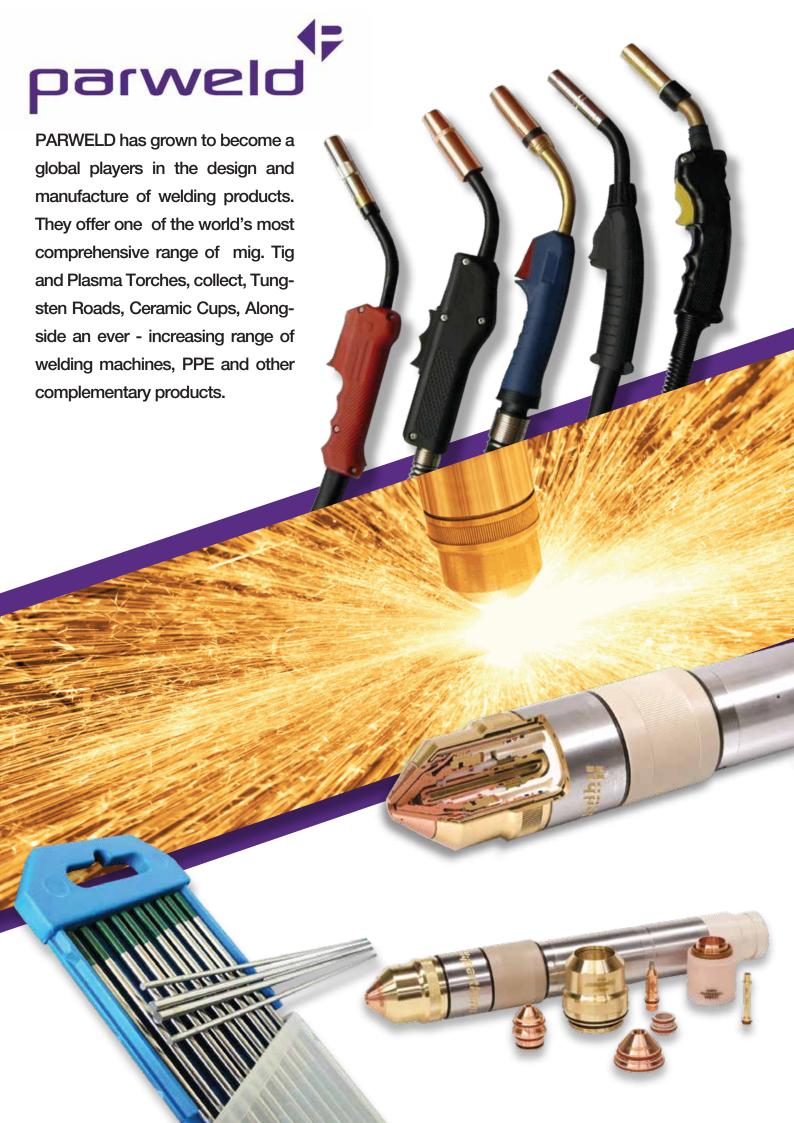

OVER BASE METALS JOINING THE WORK PIECES WITH THE HELP OF BRAZING RODS.







This INE welding wire is suitable for unalloyed steels and fine grain steels. It is a steel TIG welding wire SG2 according ER70S AWS-6. This wire is used for welding machinery, vehicles, bridges, tanks and in shipbuilding.

Duiginal FÜLLDRAHT GMBH

このヨのひじ

Corodur Fulldraht has been an industry leader in the area of wear protection for 35 years.



Corodur Fülldraht GmbH products are made in Germany. For over 30 years our products stand for superior wear protection and extremely userfriendly handling. The product range includes flux cored wires for OPEN-ARC-(F-CAW) MIG - (GMAW) and submerged arc-welding, stick electrodes for anti-wear hardfacing, through to tungsten carbide products for extreme abrasive wear.